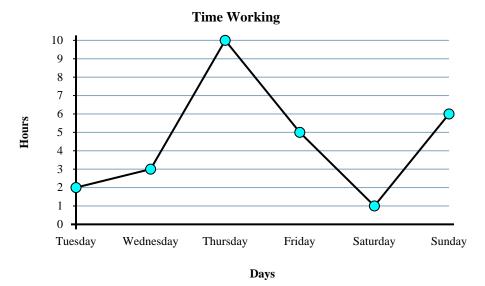

9

10. **Day 4** 

- 1) How many hours did she work on Monday?
- 2) From Monday to Tuesday did the number of hours she worked increase or decrease?
- 3) Which day did she work the most?
- 4) How many hours did she work on Saturday?
- 5) What is the total number of hours she worked?
- 6) On Thursday Sarah wanted to work at least 3 hours. Did she reach her goal?
- 7) Which day did she work the least?
- 8) What is the difference in the number of hours she worked on Tuesday and the number she worked on Friday?
- 9) Did she work more hours on Tuesday or on Wednesday?
- **10**) Did she work fewer hours on Wednesday or on Thursday?

- 1. \_\_\_\_\_
- 2
- 3. \_\_\_\_\_
- 4. \_\_\_\_\_
- 5. \_\_\_\_\_
- 6. \_\_\_\_\_
- 7. \_\_\_\_\_
- 8.
- 9. \_\_\_\_\_
- 10. \_\_\_\_\_

- 1) How many hours did she work on Monday?
- 2) From Monday to Tuesday did the number of hours she worked increase or decrease?
- 3) Which day did she work the most?
- 4) How many hours did she work on Saturday?
- 5) What is the total number of hours she worked?
- 6) On Thursday Sarah wanted to work at least 3 hours. Did she reach her goal?
- 7) Which day did she work the least?
- 8) What is the difference in the number of hours she worked on Tuesday and the number she worked on Friday?
- 9) Did she work more hours on Tuesday or on Wednesday?
- **10)** Did she work fewer hours on Wednesday or on Thursday?

- 2
- 2 Increase
- 3. Thursday
  - 3
- 5. <u>36</u>
  - yes
- Monday
- 2

8.

- 9. **Tuesday**
- 10. Wednesday

60