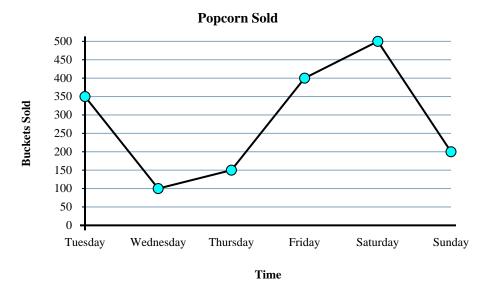

- 1) On Wednesday the goal was to sell at least 200 buckets. Was that goal reached?
- 2) How many buckets were sold on Sunday?
- 3) From Tuesday to Wednesday did the amount of popcorn sold increase or decrease?
- 4) How many buckets were sold on Tuesday?
- 5) What is the total number of buckets sold?
- **6)** Which day had the least popcorn sold?
- 7) Which day had the most popcorn sold?
- **8**) Were fewer buckets sold on Wednesday or on Sunday?
- **9)** What is the difference in the number of buckets sold on Tuesday and the number sold on Thursday?
- **10)** Were more buckets sold on Thursday or on Friday?

8.

9. \_\_\_\_\_

10. \_\_\_\_\_

The graph below shows the amount of popcorn sold at a theater. Use the graph to answer the questions.

- 1) On Wednesday the goal was to sell at least 200 buckets. Was that goal reached?
- 2) How many buckets were sold on Sunday?
- 3) From Tuesday to Wednesday did the amount of popcorn sold increase or decrease?
- 4) How many buckets were sold on Tuesday?
- 5) What is the total number of buckets sold?
- **6)** Which day had the least popcorn sold?
- 7) Which day had the most popcorn sold?
- **8**) Were fewer buckets sold on Wednesday or on Sunday?
- 9) What is the difference in the number of buckets sold on Tuesday and the number sold on Thursday?
- **10)** Were more buckets sold on Thursday or on Friday?

Answers

- 1. **no**
- **450**
- 3. **Decrease**
- **300**
- 5. **1400**
- 6. Thursday
- 7. Sunday
- 8. Wednesday
  - 250
- 10. Friday

60

- 1) Were more bags recycled on Day 4 or Day 7?
- 2) How many bags were recycled on Day 6?
- 3) Which day had the fewest bags recycled?
- 4) What is the difference in the number of bags recycled on Day 6 and the number recycled on Day 7?
- 5) Were fewer bags recycled on Day 7 or Day 8?
- 6) Which day had the greatest number of bags recycled?
- 7) What is the total number of bags recycled?
- 8) From Day 4 to Day 5 did the amount of bags recycled increase or decrease?
- 9) How many bags were recycled on Day 9?
- 10) On Day 6 the goal was to recycle 18 bags. Was the goal reached?