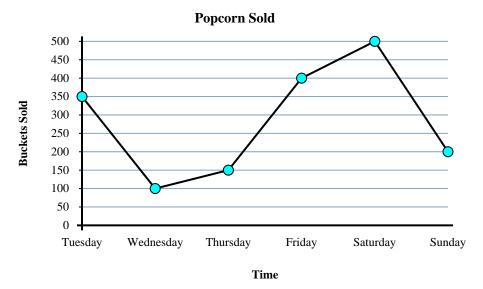

- 1) Were more buckets sold on Wednesday or on Friday?
- 2) On Sunday the goal was to sell at least 300 buckets. Was that goal reached?
- 3) From Friday to Saturday did the amount of popcorn sold increase or decrease?
- 4) How many buckets were sold on Sunday?
- 5) Were fewer buckets sold on Thursday or on Sunday?
- **6)** How many buckets were sold on Wednesday?
- 7) What is the total number of buckets sold?
- **8**) Which day had the least popcorn sold?
- **9**) Which day had the most popcorn sold?
- **10)** What is the difference in the number of buckets sold on Thursday and the number sold on Friday?

- Were more buckets sold on Wednesday or on Friday?
- On Sunday the goal was to sell at least 300 buckets. Was that goal reached?
- From Friday to Saturday did the amount of popcorn sold increase or decrease?
- How many buckets were sold on Sunday?
- Were fewer buckets sold on Thursday or on Sunday?
- How many buckets were sold on Wednesday?
- What is the total number of buckets sold?
- Which day had the least popcorn sold?
- Which day had the most popcorn sold?
- **10**) What is the difference in the number of buckets sold on Thursday and the number sold on Friday?

Friday

no

2

3.

- **Increase**
- **200**
- **Thursday** 5.
- 100 6
- **1700**
- Wednesday 8.
- **Saturday**
- 250

- 1) From Day 5 to Day 6 did the amount of bags recycled increase or decrease?
- 2) Which day had the greatest number of bags recycled?
- 3) On Day 9 the goal was to recycle 4 bags. Was the goal reached?
- 4) Which day had the fewest bags recycled?
- 5) Were fewer bags recycled on Day 7 or Day 9?
- 6) How many bags were recycled on Day 6?
- 7) What is the total number of bags recycled?
- **8**) What is the difference in the number of bags recycled on Day 4 and the number recycled on Day 7?
- 9) How many bags were recycled on Day 5?
- **10)** Were more bags recycled on Day 4 or Day 7?