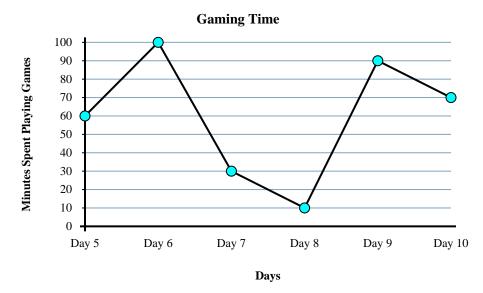

- 1) On Day 8 he wanted to play at least 70 minutes. Did he get to or not?
- 2) From Day 6 to Day 7 did the amount of time he spent playing games increase or decrease?
- 3) Did he spend more time playing on Day 5 or Day 7?
- 4) What is the total time he spent playing?
- 5) How many minutes did he play on Day 9?
- **6)** Which day did he spend the least time playing games?
- 7) What is the difference in the amount of time spent playing on Day 6 and the amount spent playing on Day 8?
- 8) Did he spend less time playing on Day 7 or Day 9?
- 9) How many minutes did he play on Day 9?
- 10) Which day did he spend the most time playing games?

no

- <sub>2</sub> Decrease
- 3. **Day 5**
- **360**
- 5. **90**
- 6. **Day 8**
- **90**
- 8. **Day 7**
- 90
- 10. **Day 6**

The graph below shows the amount of popcorn sold at a theater. Use the graph to answer the questions.