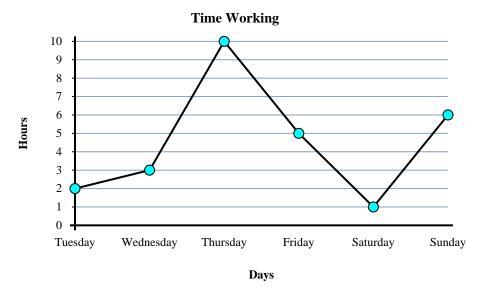

9

10. **Day 4** 

- 1) How many hours did she work on Monday?
- 2) From Monday to Tuesday did the number of hours she worked increase or decrease?
- 3) Which day did she work the most?
- 4) How many hours did she work on Saturday?
- 5) What is the total number of hours she worked?
- 6) On Thursday Sarah wanted to work at least 3 hours. Did she reach her goal?
- 7) Which day did she work the least?
- 8) What is the difference in the number of hours she worked on Tuesday and the number she worked on Friday?
- 9) Did she work more hours on Tuesday or on Wednesday?
- **10**) Did she work fewer hours on Wednesday or on Thursday?

- 1. \_\_\_\_\_
- 2
- 3. \_\_\_\_\_
- 4. \_\_\_\_\_
- 5. \_\_\_\_\_
- 6. \_\_\_\_\_
- 7. \_\_\_\_\_
- 8.
- 9. \_\_\_\_\_
- 10. \_\_\_\_\_

- 1) How many hours did she work on Monday?
- 2) From Monday to Tuesday did the number of hours she worked increase or decrease?
- 3) Which day did she work the most?
- 4) How many hours did she work on Saturday?
- 5) What is the total number of hours she worked?
- 6) On Thursday Sarah wanted to work at least 3 hours. Did she reach her goal?
- 7) Which day did she work the least?
- 8) What is the difference in the number of hours she worked on Tuesday and the number she worked on Friday?
- 9) Did she work more hours on Tuesday or on Wednesday?
- **10)** Did she work fewer hours on Wednesday or on Thursday?

- 2
- 2 Increase
- 3. Thursday
  - 3
- 5. <u>36</u>
  - yes
- Monday
- 2

8.

- 9. **Tuesday**
- 10. Wednesday

60