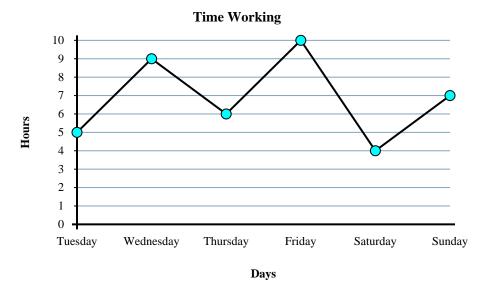

- 1) What is the total number of hours she worked?
- 2) What is the difference in the number of hours she worked on Tuesday and the number she worked on Friday?
- 3) How many hours did she work on Sunday?
- 4) Which day did she work the least?
- 5) From Friday to Saturday did the number of hours she worked increase or decrease?
- 6) On Thursday Sarah wanted to work at least 6 hours. Did she reach her goal?
- 7) Did she work fewer hours on Tuesday or on Saturday?
- 8) How many hours did she work on Thursday?
- 9) Which day did she work the most?
- 10) Did she work more hours on Friday or on Saturday?

- 1.
- 2
- 3. \_\_\_\_\_
- 4. \_\_\_\_\_
- 5. \_\_\_\_\_
- 6. \_\_\_\_
- 7. \_\_\_\_\_
- 8.
- 9. \_\_\_\_\_
- 10. \_\_\_\_\_

- 1) What is the total number of hours she worked?
- 2) What is the difference in the number of hours she worked on Tuesday and the number she worked on Friday?
- 3) How many hours did she work on Sunday?
- 4) Which day did she work the least?
- 5) From Friday to Saturday did the number of hours she worked increase or decrease?
- 6) On Thursday Sarah wanted to work at least 6 hours. Did she reach her goal?
- 7) Did she work fewer hours on Tuesday or on Saturday?
- 8) How many hours did she work on Thursday?
- 9) Which day did she work the most?
- 10) Did she work more hours on Friday or on Saturday?

- \_\_
- . 3
  - 6
- 4. Saturday
- 5. **Decrease**
- yes \_\_\_\_
- 7. **Saturday**
- 8. **10**
- 9. **Thursday**
- 10. Friday

The graph below shows the number of fish caught in a day. Use the graph to answer the questions.