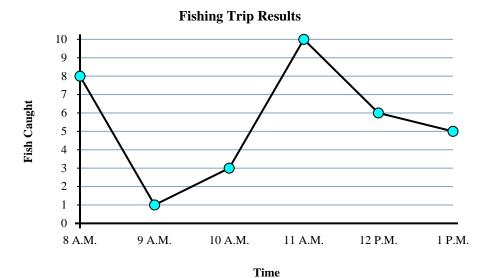

- 1) What time were the most fish caught?
- 2) How many fish were caught at 9 A.M.?
- 3) How many fish were caught at 12 P.M.?
- 4) What time were the fewest fish caught?
- 5) Were more fish caught at 9 A.M. or at 12 P.M.?
- 6) What is the total number of fish caught?
- 7) From 9 A.M. to 10 A.M. did the number of fish caught increase or decrease?
- 8) Were fewer fish caught at 9 A.M. or at 10 A.M.?
- 9) Were there at least 9 caught at 9 A.M.?
- **10)** What is the difference in the number of fish caught at 9 A.M. and the number caught at 12 P.M.?

- 1) What time were the most fish caught?
- 2) How many fish were caught at 9 A.M.?
- 3) How many fish were caught at 12 P.M.?
- 4) What time were the fewest fish caught?
- 5) Were more fish caught at 9 A.M. or at 12 P.M.?
- 6) What is the total number of fish caught?
- 7) From 9 A.M. to 10 A.M. did the number of fish caught increase or decrease?
- 8) Were fewer fish caught at 9 A.M. or at 10 A.M.?
- **9**) Were there at least 9 caught at 9 A.M.?
- **10**) What is the difference in the number of fish caught at 9 A.M. and the number caught at 12 P.M.?

- 8 **A.M.**
- 2. **7**
- 3. 8
- 4. **10 A.M.**
- 5. **12 P.M.**
- 6. **33**
- 7. **Decrease**
- 8. **10 A.M.**
- no no
- 0. 1

The graph below shows the minutes Tommy spent playing video games. Use the graph to answer the questions.