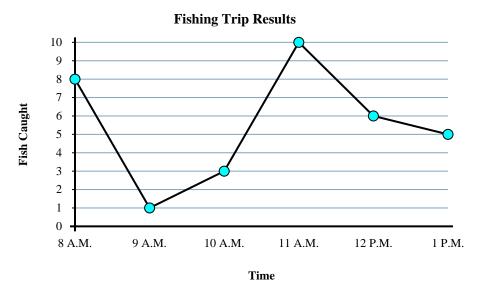

The graph below shows the number of fish caught in a day. Use the graph to answer the questions.

- 1) What is the difference in the number of fish caught at 10 A.M. and the number caught at 1 P.M.?
- 2) Were more fish caught at 8 A.M. or at 9 A.M.?
- What time were the most fish caught?
- How many fish were caught at 11 A.M.?
- From 10 A.M. to 11 A.M. did the number of fish caught increase or decrease?
- 6) Were fewer fish caught at 11 A.M. or at 1 P.M.?
- 7) How many fish were caught at 10 A.M.?
- 8) What time were the fewest fish caught?
- 9) What is the total number of fish caught?
- **10**) Were there at least 10 caught at 12 P.M.?

- 5.

The graph below shows the number of fish caught in a day. Use the graph to answer the questions.

- 1) What is the difference in the number of fish caught at 10 A.M. and the number caught at 1 P.M.?
- 2) Were more fish caught at 8 A.M. or at 9 A.M.?
- 3) What time were the most fish caught?
- 4) How many fish were caught at 11 A.M.?
- 5) From 10 A.M. to 11 A.M. did the number of fish caught increase or decrease?

www.CommonCoreSheets.com

- **6)** Were fewer fish caught at 11 A.M. or at 1 P.M.?
- 7) How many fish were caught at 10 A.M.?
- 8) What time were the fewest fish caught?
- 9) What is the total number of fish caught?
- **10**) Were there at least 10 caught at 12 P.M.?

- 2 8 A.M.
- 3. 11 A.M.
- 10
- 5. Increase
- 6. **1 P.M.** 
  - . \_\_\_\_3
- 8. **9 A.M.**
- 9. **33**
- 10. **no**

The graph below shows the amount of popcorn sold at a theater. Use the graph to answer the questions.