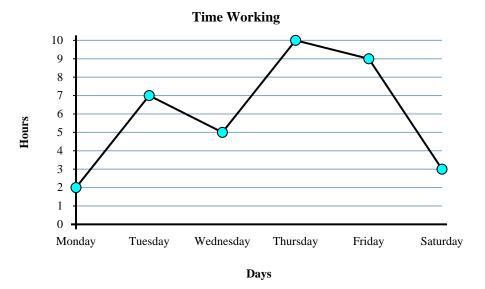

9

10. **Day 4** 

- 1) How many hours did she work on Monday?
- 2) From Monday to Tuesday did the number of hours she worked increase or decrease?
- 3) Which day did she work the most?
- 4) How many hours did she work on Saturday?
- 5) What is the total number of hours she worked?
- 6) On Thursday Sarah wanted to work at least 3 hours. Did she reach her goal?
- 7) Which day did she work the least?
- 8) What is the difference in the number of hours she worked on Tuesday and the number she worked on Friday?
- 9) Did she work more hours on Tuesday or on Wednesday?
- **10**) Did she work fewer hours on Wednesday or on Thursday?

- 1. \_\_\_\_\_
- 2
- 3. \_\_\_\_\_
- 4. \_\_\_\_\_
- 5. \_\_\_\_\_
- 6. \_\_\_\_\_
- 7. \_\_\_\_\_
- 8.
- 9. \_\_\_\_\_
- 10. \_\_\_\_\_

- 1) How many hours did she work on Monday?
- 2) From Monday to Tuesday did the number of hours she worked increase or decrease?
- 3) Which day did she work the most?
- 4) How many hours did she work on Saturday?
- 5) What is the total number of hours she worked?
- 6) On Thursday Sarah wanted to work at least 3 hours. Did she reach her goal?
- 7) Which day did she work the least?
- 8) What is the difference in the number of hours she worked on Tuesday and the number she worked on Friday?
- 9) Did she work more hours on Tuesday or on Wednesday?
- **10)** Did she work fewer hours on Wednesday or on Thursday?

- 2
- 2 Increase
- 3. Thursday
  - 3
- 5. <u>36</u>
  - yes
- Monday
- 2

8.

- 9. **Tuesday**
- 10. Wednesday

60