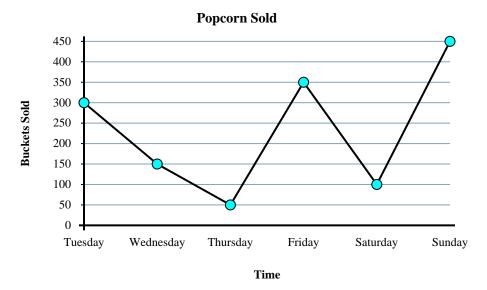

- 1) Were more buckets sold on Wednesday or on Friday?
- 2) On Sunday the goal was to sell at least 300 buckets. Was that goal reached?
- 3) From Friday to Saturday did the amount of popcorn sold increase or decrease?
- 4) How many buckets were sold on Sunday?
- 5) Were fewer buckets sold on Thursday or on Sunday?
- **6)** How many buckets were sold on Wednesday?
- 7) What is the total number of buckets sold?
- **8**) Which day had the least popcorn sold?
- **9**) Which day had the most popcorn sold?
- **10)** What is the difference in the number of buckets sold on Thursday and the number sold on Friday?

- Were more buckets sold on Wednesday or on Friday?
- On Sunday the goal was to sell at least 300 buckets. Was that goal reached?
- From Friday to Saturday did the amount of popcorn sold increase or decrease?
- How many buckets were sold on Sunday?
- Were fewer buckets sold on Thursday or on Sunday?
- How many buckets were sold on Wednesday?
- What is the total number of buckets sold?
- Which day had the least popcorn sold?
- Which day had the most popcorn sold?
- **10**) What is the difference in the number of buckets sold on Thursday and the number sold on Friday?

Friday

no

2

3.

- **Increase**
- **200**
- **Thursday** 5.
- 100 6
- **1700**
- Wednesday 8.
- **Saturday**
- 250

- 1) From Day 5 to Day 6 did the amount of bags recycled increase or decrease?
- 2) Which day had the greatest number of bags recycled?
- 3) On Day 9 the goal was to recycle 4 bags. Was the goal reached?
- 4) Which day had the fewest bags recycled?
- 5) Were fewer bags recycled on Day 7 or Day 9?
- 6) How many bags were recycled on Day 6?
- 7) What is the total number of bags recycled?
- **8**) What is the difference in the number of bags recycled on Day 4 and the number recycled on Day 7?
- 9) How many bags were recycled on Day 5?
- **10)** Were more bags recycled on Day 4 or Day 7?