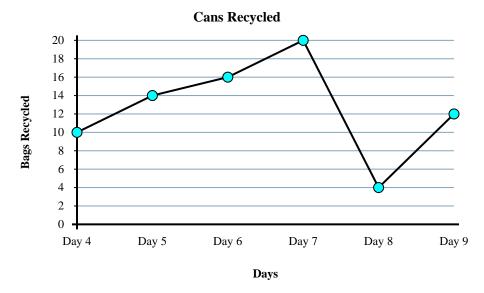

Answers

- 1. **no**
- **450**
- 3. **Decrease**
- **300**
- 5. **1400**
- 6. Thursday
- 7. Sunday
- 8. Wednesday
  - 250
- 10. Friday

60

- 1) Were more bags recycled on Day 4 or Day 7?
- 2) How many bags were recycled on Day 6?
- 3) Which day had the fewest bags recycled?
- 4) What is the difference in the number of bags recycled on Day 6 and the number recycled on Day 7?
- 5) Were fewer bags recycled on Day 7 or Day 8?
- 6) Which day had the greatest number of bags recycled?
- 7) What is the total number of bags recycled?
- 8) From Day 4 to Day 5 did the amount of bags recycled increase or decrease?
- 9) How many bags were recycled on Day 9?
- 10) On Day 6 the goal was to recycle 18 bags. Was the goal reached?

- 1. \_\_\_\_\_
- 2.
- 3. \_\_\_\_\_
- 4. \_\_\_\_\_
- 5. \_\_\_\_\_
- 6. \_\_\_\_\_
- 7. \_\_\_\_\_
- 8.
- 9.
- 10. \_\_\_\_\_

- 1) Were more bags recycled on Day 4 or Day 7?
- 2) How many bags were recycled on Day 6?
- 3) Which day had the fewest bags recycled?
- **4)** What is the difference in the number of bags recycled on Day 6 and the number recycled on Day 7?
- 5) Were fewer bags recycled on Day 7 or Day 8?
- 6) Which day had the greatest number of bags recycled?
- 7) What is the total number of bags recycled?
- 8) From Day 4 to Day 5 did the amount of bags recycled increase or decrease?
- 9) How many bags were recycled on Day 9?
- 10) On Day 6 the goal was to recycle 18 bags. Was the goal reached?

3. **Day 8** 

. \_\_\_\_4

5. **Day 8** 

6. **Day 7** 

7. **76** 

8. **Increase** 

12

10. **no** 