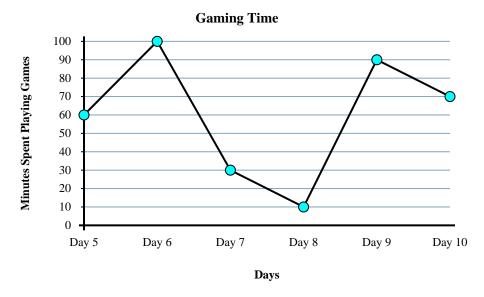

- 1) On Day 8 he wanted to play at least 70 minutes. Did he get to or not?
- 2) From Day 6 to Day 7 did the amount of time he spent playing games increase or decrease?
- 3) Did he spend more time playing on Day 5 or Day 7?
- 4) What is the total time he spent playing?
- 5) How many minutes did he play on Day 9?
- 6) Which day did he spend the least time playing games?
- 7) What is the difference in the amount of time spent playing on Day 6 and the amount spent playing on Day 8?
- 8) Did he spend less time playing on Day 7 or Day 9?
- 9) How many minutes did he play on Day 9?
- **10)** Which day did he spend the most time playing games?

no

- <sub>2</sub> Decrease
- 3. **Day 5**
- **360**
- 5. **90**
- 6. **Day 8**
- **90**
- 8. **Day 7**
- 90
- 10. **Day 6**

The graph below shows the amount of popcorn sold at a theater. Use the graph to answer the questions.