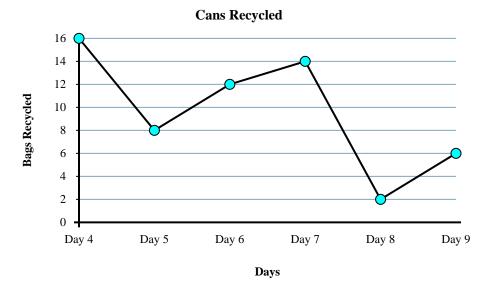

Answers

- 1. **no**
- **450**
- 3. **Decrease**
- **300**
- 5. **1400**
- 6. Thursday
- 7. Sunday
- 8. Wednesday
  - 250
- 10. Friday

60

- 1) Were more bags recycled on Day 4 or Day 7?
- 2) How many bags were recycled on Day 6?
- 3) Which day had the fewest bags recycled?
- 4) What is the difference in the number of bags recycled on Day 6 and the number recycled on Day 7?
- 5) Were fewer bags recycled on Day 7 or Day 8?
- 6) Which day had the greatest number of bags recycled?
- 7) What is the total number of bags recycled?
- 8) From Day 4 to Day 5 did the amount of bags recycled increase or decrease?
- 9) How many bags were recycled on Day 9?
- 10) On Day 6 the goal was to recycle 18 bags. Was the goal reached?

- 1. \_\_\_\_\_
- 2.
- 3. \_\_\_\_\_
- 4. \_\_\_\_\_
- 5. \_\_\_\_\_
- 6. \_\_\_\_\_
- 7. \_\_\_\_\_
- 8.
- 9.
- 10. \_\_\_\_\_

- 1) Were more bags recycled on Day 4 or Day 7?
- 2) How many bags were recycled on Day 6?
- 3) Which day had the fewest bags recycled?
- **4)** What is the difference in the number of bags recycled on Day 6 and the number recycled on Day 7?
- 5) Were fewer bags recycled on Day 7 or Day 8?
- 6) Which day had the greatest number of bags recycled?
- 7) What is the total number of bags recycled?
- 8) From Day 4 to Day 5 did the amount of bags recycled increase or decrease?
- 9) How many bags were recycled on Day 9?
- 10) On Day 6 the goal was to recycle 18 bags. Was the goal reached?

3. **Day 8** 

. \_\_\_\_4

5. **Day 8** 

6. **Day 7** 

7. **76** 

8. **Increase** 

12

10. **no** 