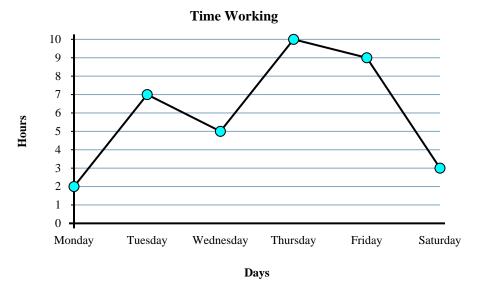

9

10. **Day 4** 

- 1) How many hours did she work on Monday?
- 2) From Monday to Tuesday did the number of hours she worked increase or decrease?
- 3) Which day did she work the most?
- 4) How many hours did she work on Saturday?
- 5) What is the total number of hours she worked?
- 6) On Thursday Sarah wanted to work at least 3 hours. Did she reach her goal?
- 7) Which day did she work the least?
- 8) What is the difference in the number of hours she worked on Tuesday and the number she worked on Friday?
- 9) Did she work more hours on Tuesday or on Wednesday?
- **10**) Did she work fewer hours on Wednesday or on Thursday?

- 1. \_\_\_\_\_
- 2
- 3. \_\_\_\_\_
- 4. \_\_\_\_\_
- 5. \_\_\_\_\_
- 6. \_\_\_\_\_
- 7. \_\_\_\_\_
- 8.
- 9. \_\_\_\_\_
- 10. \_\_\_\_\_

- 1) How many hours did she work on Monday?
- 2) From Monday to Tuesday did the number of hours she worked increase or decrease?
- 3) Which day did she work the most?
- 4) How many hours did she work on Saturday?
- 5) What is the total number of hours she worked?
- 6) On Thursday Sarah wanted to work at least 3 hours. Did she reach her goal?
- 7) Which day did she work the least?
- 8) What is the difference in the number of hours she worked on Tuesday and the number she worked on Friday?
- 9) Did she work more hours on Tuesday or on Wednesday?
- **10)** Did she work fewer hours on Wednesday or on Thursday?

- 2
- 2 Increase
- 3. Thursday
  - 3
- 5. <u>36</u>
  - yes
- Monday
- 2

8.

- 9. **Tuesday**
- 10. Wednesday

60