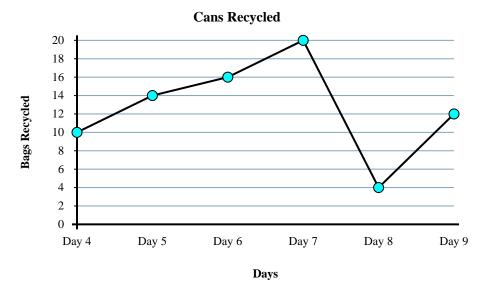

Friday

no

2

3.

- **Increase**
- **200**
- **Thursday** 5.
- 100 6
- **1700**
- Wednesday 8.
- **Saturday**
- 250

- 1) From Day 5 to Day 6 did the amount of bags recycled increase or decrease?
- 2) Which day had the greatest number of bags recycled?
- 3) On Day 9 the goal was to recycle 4 bags. Was the goal reached?
- 4) Which day had the fewest bags recycled?
- 5) Were fewer bags recycled on Day 7 or Day 9?
- 6) How many bags were recycled on Day 6?
- 7) What is the total number of bags recycled?
- **8**) What is the difference in the number of bags recycled on Day 4 and the number recycled on Day 7?
- 9) How many bags were recycled on Day 5?
- **10)** Were more bags recycled on Day 4 or Day 7?

- 1. \_\_\_\_\_
- 2.
- 3. \_\_\_\_\_
- 4. \_\_\_\_\_
- 5. \_\_\_\_\_
- 6. \_\_\_\_
- 7.
- 8.
- 9. \_\_\_\_\_
- 10. \_\_\_\_\_

- 1) From Day 5 to Day 6 did the amount of bags recycled increase or decrease?
- 2) Which day had the greatest number of bags recycled?
- 3) On Day 9 the goal was to recycle 4 bags. Was the goal reached?
- 4) Which day had the fewest bags recycled?
- 5) Were fewer bags recycled on Day 7 or Day 9?
- 6) How many bags were recycled on Day 6?
- 7) What is the total number of bags recycled?
- 8) What is the difference in the number of bags recycled on Day 4 and the number recycled on Day 7?

www.CommonCoreSheets.com

- 9) How many bags were recycled on Day 5?
- **10**) Were more bags recycled on Day 4 or Day 7?

- 1. Increase
- 2. **Day 4**
- 3. **yes**
- **Day 8**
- 5. **Day 9**
- 6. 12
- **58**
- <u>.</u> 2
- 8