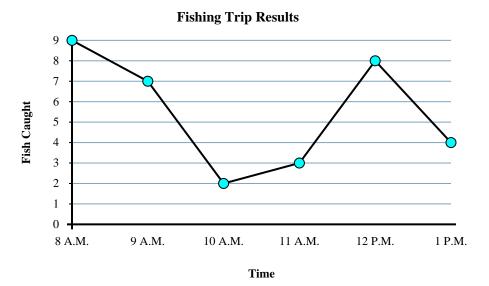

- 1) What time were the most fish caught?
- 2) How many fish were caught at 9 A.M.?
- 3) How many fish were caught at 12 P.M.?
- 4) What time were the fewest fish caught?
- 5) Were more fish caught at 9 A.M. or at 12 P.M.?
- 6) What is the total number of fish caught?
- 7) From 9 A.M. to 10 A.M. did the number of fish caught increase or decrease?
- 8) Were fewer fish caught at 9 A.M. or at 10 A.M.?
- **9**) Were there at least 9 caught at 9 A.M.?
- **10**) What is the difference in the number of fish caught at 9 A.M. and the number caught at 12 P.M.?

- 8 **A.M.**
- 2. **7**
- 3. 8
- 4. **10 A.M.**
- 5. **12 P.M.**
- 6. **33**
- 7. **Decrease**
- 8. **10 A.M.**
- no no
- 0. 1

The graph below shows the minutes Tommy spent playing video games. Use the graph to answer the questions.