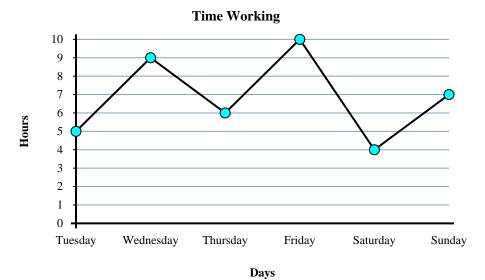

- 1) From Friday to Saturday did the number of hours she worked increase or decrease?
- 2) What is the total number of hours she worked?
- 3) Did she work fewer hours on Friday or on Sunday?
- 4) On Tuesday Sarah wanted to work at least 8 hours. Did she reach her goal?
- 5) How many hours did she work on Friday?
- 6) What is the difference in the number of hours she worked on Wednesday and the number she worked on Thursday?
- 7) Did she work more hours on Wednesday or on Saturday?
- **8**) Which day did she work the least?
- **9)** How many hours did she work on Friday?
- **10**) Which day did she work the most?

- 1. \_\_\_\_\_
- 2
- 3. \_\_\_\_\_
- 4. \_\_\_\_\_
- 5. \_\_\_\_\_
  - 6. \_\_\_\_
  - 7. \_\_\_\_\_
  - 8.
- 9. \_\_\_\_\_
- 10. \_\_\_\_\_

- 1) From Friday to Saturday did the number of hours she worked increase or decrease?
- 2) What is the total number of hours she worked?
- 3) Did she work fewer hours on Friday or on Sunday?
- 4) On Tuesday Sarah wanted to work at least 8 hours. Did she reach her goal?
- 5) How many hours did she work on Friday?
- **6)** What is the difference in the number of hours she worked on Wednesday and the number she worked on Thursday?
- 7) Did she work more hours on Wednesday or on Saturday?

www.CommonCoreSheets.com

- **8**) Which day did she work the least?
- 9) How many hours did she work on Friday?
- **10**) Which day did she work the most?

Answers

Decrease

- \_\_\_\_\_
- 3. Sunday
- 4. **no**
- 5. **10**
- 7. Wednesday
- 8. **Saturday**
- 9. 10
- 10. Friday