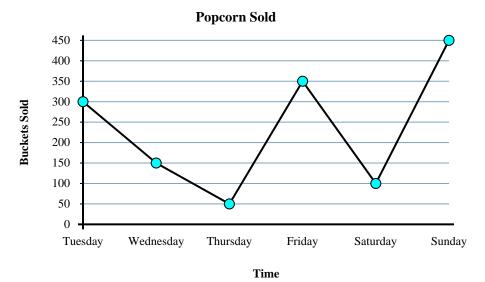

- 1) On Wednesday the goal was to sell at least 200 buckets. Was that goal reached?
- 2) How many buckets were sold on Sunday?
- 3) From Tuesday to Wednesday did the amount of popcorn sold increase or decrease?
- 4) How many buckets were sold on Tuesday?
- 5) What is the total number of buckets sold?
- **6)** Which day had the least popcorn sold?
- 7) Which day had the most popcorn sold?
- **8**) Were fewer buckets sold on Wednesday or on Sunday?
- **9)** What is the difference in the number of buckets sold on Tuesday and the number sold on Thursday?
- **10)** Were more buckets sold on Thursday or on Friday?

Answers

- 1. **no**
- **450**
- 3. **Decrease**
- **300**
- 5. **1400**
- 6. Thursday
- 7. Sunday
- 8. Wednesday
  - 250
- 10. Friday

60

- 1) Were more bags recycled on Day 4 or Day 7?
- 2) How many bags were recycled on Day 6?
- 3) Which day had the fewest bags recycled?
- 4) What is the difference in the number of bags recycled on Day 6 and the number recycled on Day 7?
- 5) Were fewer bags recycled on Day 7 or Day 8?
- 6) Which day had the greatest number of bags recycled?
- 7) What is the total number of bags recycled?
- 8) From Day 4 to Day 5 did the amount of bags recycled increase or decrease?
- 9) How many bags were recycled on Day 9?
- 10) On Day 6 the goal was to recycle 18 bags. Was the goal reached?