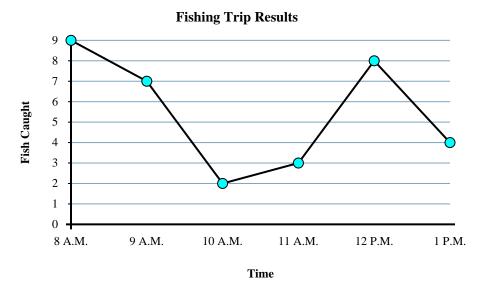

- 1) What time were the most fish caught?
- 2) How many fish were caught at 9 A.M.?
- 3) How many fish were caught at 12 P.M.?
- 4) What time were the fewest fish caught?
- 5) Were more fish caught at 9 A.M. or at 12 P.M.?
- 6) What is the total number of fish caught?
- 7) From 9 A.M. to 10 A.M. did the number of fish caught increase or decrease?
- 8) Were fewer fish caught at 9 A.M. or at 10 A.M.?
- 9) Were there at least 9 caught at 9 A.M.?
- **10)** What is the difference in the number of fish caught at 9 A.M. and the number caught at 12 P.M.?

- 8 **A.M.**
- 2. **7**
- 3. 8
- 4. **10 A.M.**
- 5. **12 P.M.**
- 6. **33**
- 7. **Decrease**
- 8. **10 A.M.**
- no no
- 0. 1

The graph below shows the minutes Tommy spent playing video games. Use the graph to answer the questions.